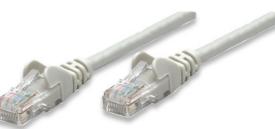

Network Cable, Cat6, UTP

RJ45 Male / RJ45 Male, 0.6 m (2 ft.), Gray Part No.: 739948 EAN-13: 0766623739948 | UPC: 766623739948

## **Trusted connections for your network**

Enjoy clear and secure data transmissions with the Intellinet Solutions Cat6 Patch Cable. This network cable enables a convenient and reliable connection from one network device, such as a switch, modem or router, to another or to the infrastructure at large through a patch panel, keystone jack or wall outlet. Designed to meet the appropriate TIA/EIA standards and suitable for use in 10/100/1000BASE-T networks, the Intellinet Solutions Cat6 Patch Cable also offers a rugged PVC sheath and molded strain relief to help reduce cable damage and assure full data transfer rates, error-free transmissions and maximum conductivity.