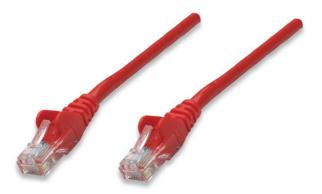

# **Network Cable, Cat6, UTP**

RJ45 Male / RJ45 Male, 0.6 m (2 ft.), Red

Part No.: 739955

EAN-13: 0766623739955 | UPC: 766623739955

### Trusted connections for your network

Enjoy clear and secure data transmissions with the Intellinet Solutions Cat6 Patch Cable. This network cable enables a convenient and reliable connection from one network device, such as a switch, modem or router, to another or to the infrastructure at large through a patch panel, keystone jack or wall outlet. Designed to meet the appropriate TIA/EIA standards and suitable for use in 10/100/1000BASE-T networks, the Intellinet Solutions Cat6 Patch Cable also offers a rugged PVC sheath and molded strain relief to help reduce cable damage and assure full data transfer rates, error-free transmissions and maximum conductivity.