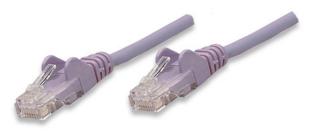

# **Network Cable, Cat6, UTP**

RJ45 Male / RJ45 Male, 0.6 m (2 ft.), Purple

Part No.: 739993

EAN-13: 0766623739993 | UPC: 766623739993

## Trusted connections for your network

Enjoy clear and secure data transmissions with the Intellinet Solutions Cat6 Patch Cable. This network cable enables a convenient and reliable connection from one network device, such as a switch, modem or router, to another or to the infrastructure at large through a patch panel, keystone jack or wall outlet. Designed to meet the appropriate TIA/EIA standards and suitable for use in 10/100/1000BASE-T networks, the Intellinet Solutions Cat6 Patch Cable also offers a rugged PVC sheath and molded strain relief to help reduce cable damage and assure full data transfer rates, error-free transmissions and maximum conductivity.