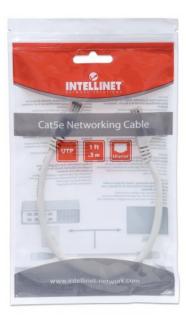

# **Network Cable, Cat5e, UTP**

RJ45 Male / RJ45 Male, 10.5 m (35 ft.), White

Part No.: 740074

## Trusted connections for your network

Enjoy clear and secure data transmissions with the Intellinet Solutions Cat5e Patch Cable. This network cable enables a convenient and reliable connection from one network device, such as a switch, modem or router, to another or to the infrastructure at large through a patch panel, keystone jack or wall outlet. Designed to meet the appropriate TIA/EIA standards and suitable for use in 10/100/1000BASE-T networks, the Intellinet Solutions Cat5e Patch Cable also offers a rugged PVC sheath and molded strain relief to help reduce cable damage and assure full data transfer rates, error-free transmissions and maximum conductivity.