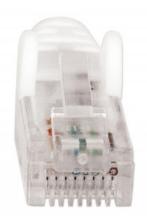

#### Features:

- Gold-plated contacts for best connection
- PVC cable jacket for flexibility and durability
- Snag-free boots protect RJ45 connectors
- Lifetime warranty

### **Specifications:**

- UTP
- Certified to 350 MHz
- EIA/TIA approved
- 4 pair
- RJ45 connectors