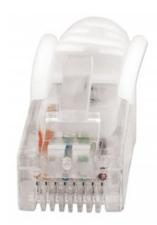

#### Features:

- Gold-plated contacts for best connection
- PVC cable jacket for flexibility and durability
- Snag-free boots protect RJ45 connectors
- Lifetime warranty

### **Specifications:**

- UTP
- Certified to 350 MHz
- EIA/TIA approved
- 4 pair
- RJ45 connectors