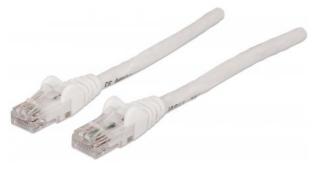

# **Network Cable, Cat5e, UTP**

RJ45 Male / RJ45 Male, 10.5 m (35 ft.), White

Part No.: 740074

## Trusted connections for your network

Enjoy clear and secure data transmissions with the Intellinet Solutions Cat5e Patch Cable. This network cable enables a convenient and reliable connection from one network device, such as a switch, modem or router, to another or to the infrastructure at large through a patch panel, keystone jack or wall outlet. Designed to meet the appropriate TIA/EIA standards and suitable for use in 10/100/1000BASE-T networks, the Intellinet Solutions Cat5e Patch Cable also offers a rugged PVC sheath and molded strain relief to help reduce cable damage and assure full data transfer rates, error-free transmissions and maximum conductivity.