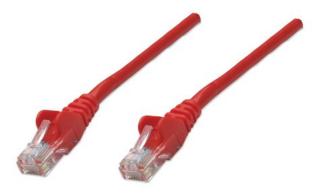

# **Network Cable, Cat5e, UTP**

RJ45 Male / RJ45 Male, 22.5 m (75 ft.), Red

Part No.: 740142

EAN-13: 0766623740142 | UPC: 766623740142

### Trusted connections for your network

Enjoy clear and secure data transmissions with the Intellinet Solutions Cat5e Patch Cable. This network cable enables a convenient and reliable connection from one network device, such as a switch, modem or router, to another or to the infrastructure at large through a patch panel, keystone jack or wall outlet. Designed to meet the appropriate TIA/EIA standards and suitable for use in 10/100/1000BASE-T networks, the Intellinet Solutions Cat5e Patch Cable also offers a rugged PVC sheath and molded strain relief to help reduce cable damage and assure full data transfer rates, error-free transmissions and maximum conductivity.