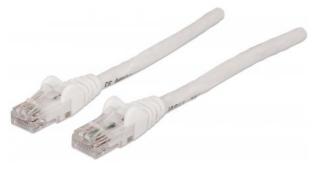

# **Network Cable, Cat5e, UTP**

RJ45 Male / RJ45 Male, 22.5 m (75 ft.), White

Part No.: 740173

## Trusted connections for your network

Enjoy clear and secure data transmissions with the Intellinet Solutions Cat5e Patch Cable. This network cable enables a convenient and reliable connection from one network device, such as a switch, modem or router, to another or to the infrastructure at large through a patch panel, keystone jack or wall outlet. Designed to meet the appropriate TIA/EIA standards and suitable for use in 10/100/1000BASE-T networks, the Intellinet Solutions Cat5e Patch Cable also offers a rugged PVC sheath and molded strain relief to help reduce cable damage and assure full data transfer rates, error-free transmissions and maximum conductivity.