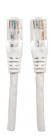

# **Network Cable, Cat5e, UTP**

RJ45 Male / RJ45 Male, 22.5 m (75 ft.), White

Part No.: 740173

## Trusted connections for your network

Enjoy clear and secure data transmissions with the Intellinet Solutions Cat5e Patch Cable. This network cable enables a convenient and reliable connection from one network device, such as a switch, modem or router, to another or to the infrastructure at large through a patch panel, keystone jack or wall outlet. Designed to meet the appropriate TIA/EIA standards and suitable for use in 10/100/1000BASE-T networks, the Intellinet Solutions Cat5e Patch Cable also offers a rugged PVC sheath and molded strain relief to help reduce cable damage and assure full data transfer rates, error-free transmissions and maximum conductivity.