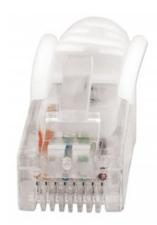

#### Features:

- Gold-plated contacts for best connection
- PVC cable jacket for flexibility and durability
- Snag-free boots protect RJ45 connectors
- Lifetime warranty