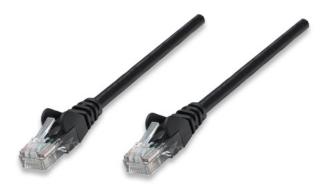

# **Network Cable, Cat6, UTP**

RJ45 Male / RJ45 Male, 10.5 m (35 ft.), Black

Part No.: 740203

EAN-13: 0766623740203 | UPC: 766623740203

## Trusted connections for your network

Enjoy clear and secure data transmissions with the Intellinet Solutions Cat6 Patch Cable. This network cable enables a convenient and reliable connection from one network device, such as a switch, modem or router, to another or to the infrastructure at large through a patch panel, keystone jack or wall outlet. Designed to meet the appropriate TIA/EIA standards and suitable for use in 10/100/1000BASE-T networks, the Intellinet Solutions Cat6 Patch Cable also offers a rugged PVC sheath and molded strain relief to help reduce cable damage and assure full data transfer rates, error-free transmissions and maximum conductivity.