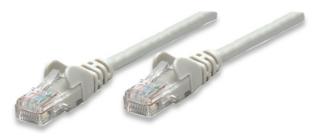

# **Network Cable, Cat6, UTP**

RJ45 Male / RJ45 Male, 10.5 m (35 ft.), Gray

Part No.: 740234

EAN-13: 0766623740234 | UPC: 766623740234

## Trusted connections for your network

Enjoy clear and secure data transmissions with the Intellinet Solutions Cat6 Patch Cable. This network cable enables a convenient and reliable connection from one network device, such as a switch, modem or router, to another or to the infrastructure at large through a patch panel, keystone jack or wall outlet. Designed to meet the appropriate TIA/EIA standards and suitable for use in 10/100/1000BASE-T networks, the Intellinet Solutions Cat6 Patch Cable also offers a rugged PVC sheath and molded strain relief to help reduce cable damage and assure full data transfer rates, error-free transmissions and maximum conductivity.