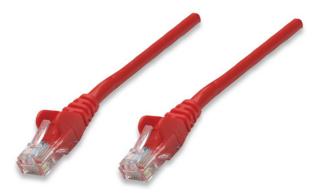

# **Network Cable, Cat6, UTP**

RJ45 Male / RJ45 Male, 10.5 m (35 ft.), Red

Part No.: 740241

EAN-13: 0766623740241 | UPC: 766623740241

### Trusted connections for your network

Enjoy clear and secure data transmissions with the Intellinet Solutions Cat6 Patch Cable. This network cable enables a convenient and reliable connection from one network device, such as a switch, modem or router, to another or to the infrastructure at large through a patch panel, keystone jack or wall outlet. Designed to meet the appropriate TIA/EIA standards and suitable for use in 10/100/1000BASE-T networks, the Intellinet Solutions Cat6 Patch Cable also offers a rugged PVC sheath and molded strain relief to help reduce cable damage and assure full data transfer rates, error-free transmissions and maximum conductivity.