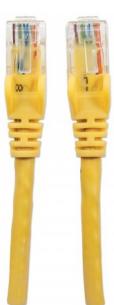

## Trusted connections for your network

Enjoy clear and secure data transmissions with the Intellinet Solutions Cat6 Patch Cable. This network cable enables a convenient and reliable connection from one network device, such as a switch, modem or router, to another or to the infrastructure at large through a patch panel, keystone jack or wall outlet. Designed to meet the appropriate TIA/EIA standards and suitable for use in 10/100/1000BASE-T networks, the Intellinet Solutions Cat6 Patch Cable also offers a rugged PVC sheath and molded strain relief to help reduce cable damage and assure full data transfer rates, error-free transmissions and maximum conductivity.

#### Features:

- Gold-plated contacts for best connection
- PVC cable jacket for flexibility and durability
- Snag-free boots protect RJ45 connectors
- Lifetime warranty