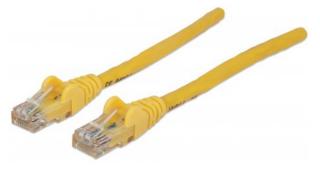

# **Network Cable, Cat6, UTP**

RJ45 Male / RJ45 Male, 10.5 m (35 ft.), Yellow

Part No.: 740258

EAN-13: 0766623740258 | UPC: 766623740258

## Trusted connections for your network

Enjoy clear and secure data transmissions with the Intellinet Solutions Cat6 Patch Cable. This network cable enables a convenient and reliable connection from one network device, such as a switch, modem or router, to another or to the infrastructure at large through a patch panel, keystone jack or wall outlet. Designed to meet the appropriate TIA/EIA standards and suitable for use in 10/100/1000BASE-T networks, the Intellinet Solutions Cat6 Patch Cable also offers a rugged PVC sheath and molded strain relief to help reduce cable damage and assure full data transfer rates, error-free transmissions and maximum conductivity.