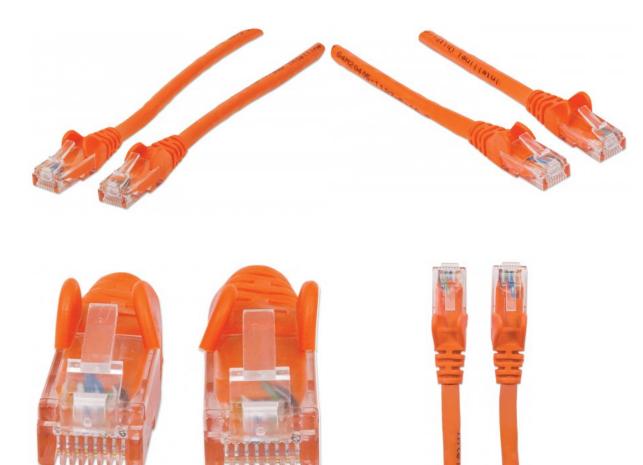

### Trusted connections for your network

Enjoy clear and secure data transmissions with the Intellinet Solutions Cat6 Patch Cable. This network cable enables a convenient and reliable connection from one network device, such as a switch, modem or router, to another or to the infrastructure at large through a patch panel, keystone jack or wall outlet. Designed to meet the appropriate TIA/EIA standards and suitable for use in 10/100/1000BASE-T networks, the Intellinet Solutions Cat6 Patch Cable also offers a rugged PVC sheath and molded strain relief to help reduce cable damage and assure full data transfer rates, error-free transmissions and maximum conductivity.

#### Features:

- Gold-plated contacts for best connection
- PVC cable jacket for flexibility and durability
- Snag-free boots protect RJ45 connectors
- Lifetime warranty