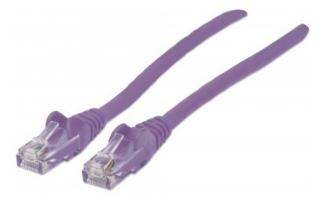

# **Network Cable, Cat6, UTP**

RJ45 Male / RJ45 Male, 10.5 m (35 ft.), Purple

Part No.: 740296

EAN-13: 0766623740296 | UPC: 766623740296

### Trusted connections for your network

Enjoy clear and secure data transmissions with the Intellinet Solutions Cat6 Patch Cable. This network cable enables a convenient and reliable connection from one network device, such as a switch, modem or router, to another or to the infrastructure at large through a patch panel, keystone jack or wall outlet. Designed to meet the appropriate TIA/EIA standards and suitable for use in 10/100/1000BASE-T networks, the Intellinet Solutions Cat6 Patch Cable also offers a rugged PVC sheath and molded strain relief to help reduce cable damage and assure full data transfer rates, error-free transmissions and maximum conductivity.