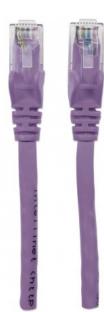

# **Network Cable, Cat6, UTP**

RJ45 Male / RJ45 Male, 10.5 m (35 ft.), Purple

Part No.: 740296

EAN-13: 0766623740296 | UPC: 766623740296

### Trusted connections for your network

Enjoy clear and secure data transmissions with the Intellinet Solutions Cat6 Patch Cable. This network cable enables a convenient and reliable connection from one network device, such as a switch, modem or router, to another or to the infrastructure at large through a patch panel, keystone jack or wall outlet. Designed to meet the appropriate TIA/EIA standards and suitable for use in 10/100/1000BASE-T networks, the Intellinet Solutions Cat6 Patch Cable also offers a rugged PVC sheath and molded strain relief to help reduce cable damage and assure full data transfer rates, error-free transmissions and maximum conductivity.