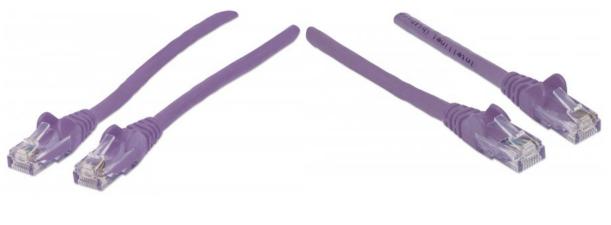

# **Network Cable, Cat6, UTP**

RJ45 Male / RJ45 Male, 10.5 m (35 ft.), Purple

Part No.: 740296

EAN-13: 0766623740296 | UPC: 766623740296

### Trusted connections for your network

Enjoy clear and secure data transmissions with the Intellinet Solutions Cat6 Patch Cable. This network cable enables a convenient and reliable connection from one network device, such as a switch, modem or router, to another or to the infrastructure at large through a patch panel, keystone jack or wall outlet. Designed to meet the appropriate TIA/EIA standards and suitable for use in 10/100/1000BASE-T networks, the Intellinet Solutions Cat6 Patch Cable also offers a rugged PVC sheath and molded strain relief to help reduce cable damage and assure full data transfer rates, error-free transmissions and maximum conductivity.