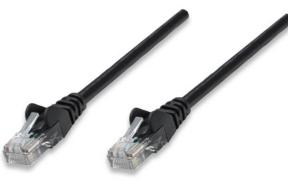

# Network Cable, Cat6, UTP

RJ45 Male / RJ45 Male, 22.5 m (75 ft.), Black Part No.: 740302 EAN-13: 0766623740302 | UPC: 766623740302

## Trusted connections for your network

Enjoy clear and secure data transmissions with the Intellinet Solutions Cat6 Patch Cable. This network cable enables a convenient and reliable connection from one network device, such as a switch, modem or router, to another or to the infrastructure at large through a patch panel, keystone jack or wall outlet. Designed to meet the appropriate TIA/EIA standards and suitable for use in 10/100/1000BASE-T networks, the Intellinet Solutions Cat6 Patch Cable also offers a rugged PVC sheath and molded strain relief to help reduce cable damage and assure full data transfer rates, error-free transmissions and maximum conductivity.