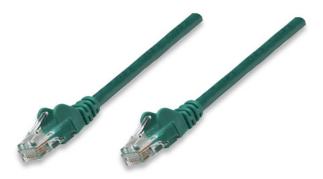

# **Network Cable, Cat6, UTP**

RJ45 Male / RJ45 Male, 22.5 m (75 ft.), Green

Part No.: 740326

EAN-13: 0766623740326 | UPC: 766623740326

### Trusted connections for your network

Enjoy clear and secure data transmissions with the Intellinet Solutions Cat6 Patch Cable. This network cable enables a convenient and reliable connection from one network device, such as a switch, modem or router, to another or to the infrastructure at large through a patch panel, keystone jack or wall outlet. Designed to meet the appropriate TIA/EIA standards and suitable for use in 10/100/1000BASE-T networks, the Intellinet Solutions Cat6 Patch Cable also offers a rugged PVC sheath and molded strain relief to help reduce cable damage and assure full data transfer rates, error-free transmissions and maximum conductivity.