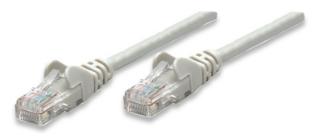

# **Network Cable, Cat6, UTP**

RJ45 Male / RJ45 Male, 22.5 m (75 ft.), Gray

Part No.: 740333

EAN-13: 0766623740333 | UPC: 766623740333

### Trusted connections for your network

Enjoy clear and secure data transmissions with the Intellinet Solutions Cat6 Patch Cable. This network cable enables a convenient and reliable connection from one network device, such as a switch, modem or router, to another or to the infrastructure at large through a patch panel, keystone jack or wall outlet. Designed to meet the appropriate TIA/EIA standards and suitable for use in 10/100/1000BASE-T networks, the Intellinet Solutions Cat6 Patch Cable also offers a rugged PVC sheath and molded strain relief to help reduce cable damage and assure full data transfer rates, error-free transmissions and maximum conductivity.