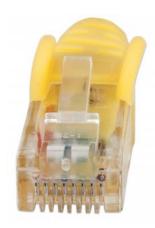

#### Features:

- Gold-plated contacts for best connection
- PVC cable jacket for flexibility and durability
- Snag-free boots protect RJ45 connectors
- Lifetime warranty