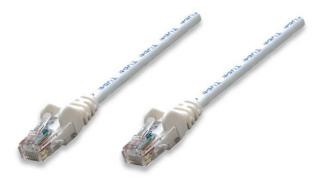

# **Network Cable, Cat6, UTP**

RJ45 Male / RJ45 Male, 22.5 m (75 ft.), White

Part No.: 740371

EAN-13: 0766623740371 | UPC: 766623740371

## Trusted connections for your network

Enjoy clear and secure data transmissions with the Intellinet Solutions Cat6 Patch Cable. This network cable enables a convenient and reliable connection from one network device, such as a switch, modem or router, to another or to the infrastructure at large through a patch panel, keystone jack or wall outlet. Designed to meet the appropriate TIA/EIA standards and suitable for use in 10/100/1000BASE-T networks, the Intellinet Solutions Cat6 Patch Cable also offers a rugged PVC sheath and molded strain relief to help reduce cable damage and assure full data transfer rates, error-free transmissions and maximum conductivity.