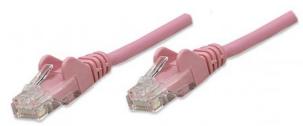

Network Cable, Cat6, UTP RJ45 Male / RJ45 Male, 22.5 m (75 ft.), Pink

Part No.: 740388 EAN-13: 0766623740388 | UPC: 766623740388

## **Trusted connections for your network**

Enjoy clear and secure data transmissions with the Intellinet Solutions Cat6 Patch Cable. This network cable enables a convenient and reliable connection from one network device, such as a switch, modem or router, to another or to the infrastructure at large through a patch panel, keystone jack or wall outlet. Designed to meet the appropriate TIA/EIA standards and suitable for use in 10/100/1000BASE-T networks, the Intellinet Solutions Cat6 Patch Cable also offers a rugged PVC sheath and molded strain relief to help reduce cable damage and assure full data transfer rates, error-free transmissions and maximum conductivity.