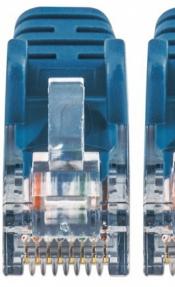

#### Features:

- Slim network patch cable
- Gold-plated contacts for best connection
- Standards tested
- PVC cable jacket for flexibility and durability
- Snag-free boots to protect RJ45 connectors

### **Specifications:**

- Cat6 compliant
- U/UTP
- Guaranteed 100% copper
- RJ45 connectors
- 30 AWG