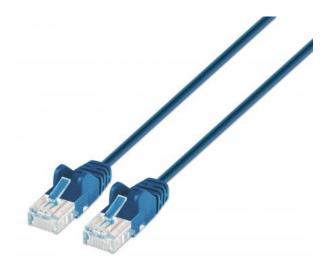

# **Cat6 UTP Slim Network Patch Cable**

100% Copper, RJ45 Male to RJ45 Male, 7 ft. (2 m), Blue

Part No.: 742160

EAN-13: 0766623742160 | UPC: 766623742160

## Strong-yet-slim connections to the network

The Intellinet Network Solutions Cat6 UTP Slim Network Patch Cable offers all the benefits of a standard Cat6 network cable but with a diameter that's considerably smaller in size. In dense cable installations, the cable creates a tidier and more-organized look, and its thinner size helps promote better air circulation to equipment in a network cabinet. The cable's reduced size also means it is more flexible, which makes it a perfect choice for installation around corners and in tight-space cable runs.