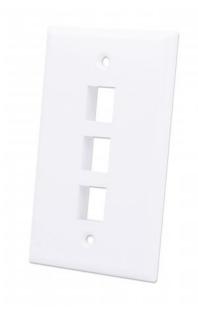

# 3-Outlet Keystone Wall Plate

Flush Mount, White Part No.: 772433

EAN-13: 0766623772433 | UPC: 766623772433

# A 3-port Keystone Jack Wall Plate that creates a clean finish for in-wall wiring projects

The Intellinet Network Solutions 3-Outlet Keystone Wall Plate adds a professional touch to your network-wiring installation. Once you've successfully wired a standard, single-gang wall box, this faceplate quickly mounts to it, providing a clean, simple design that perfectly fits standard keystone jacks. This flush-mount faceplate offers subtle completeness to the overall look of any room, whether at work or home, to create a polished, well-designed atmosphere that fits your purpose.

#### Features:

- Triple-outlet plate
- Mounts flush against the wall
- Compatible with any standard keystone jack
- Fits standard gang boxes
- Lifetime warranty