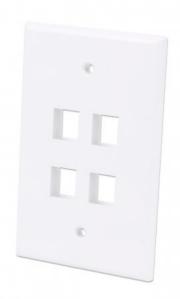

# 4-Outlet Oversized Keystone Wall Plate

Flush Mount, White Part No.: 772549

EAN-13: 0766623772549 | UPC: 766623772549

# An Oversized 4-port Keystone Jack Wall Plate that creates a clean finish for in-wall wiring projects

The Intellinet Network Solutions 4-Outlet Oversized Keystone Wall Plate adds a greater level of professionalism to your network-wiring installation. Once you've successfully wired a standard, single-gang wall box, this faceplate quickly mounts to it, providing a clean, simple design that perfectly fits standard keystone jacks. This flush-mount faceplate offers subtle completeness to the overall look of any room, whether at work or home, to create a polished, well-designed atmosphere that fits your purpose. Its slight "oversize" shape also hides potential mishaps that happened during the installation.

#### Features:

- Quad-outlet plate
- Mounts flush against the wall
- Compatible with any standard keystone jack
- Fits standard gang boxes
- Lifetime warranty