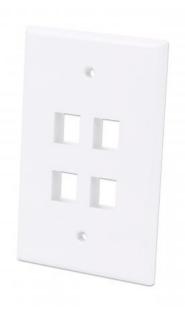

# 4-Outlet Oversized Keystone Wall Plate

Flush Mount, White Part No.: 772549

EAN-13: 0766623772549 | UPC: 766623772549

# An Oversized 4-port Keystone Jack Wall Plate that creates a clean finish for in-wall wiring projects

The Intellinet Network Solutions 4-Outlet Oversized Keystone Wall Plate adds a greater level of professionalism to your network-wiring installation. Once you've successfully wired a standard, single-gang wall box, this faceplate quickly mounts to it, providing a clean, simple design that perfectly fits standard keystone jacks. This flush-mount faceplate offers subtle completeness to the overall look of any room, whether at work or home, to create a polished, well-designed atmosphere that fits your purpose. Its slight "oversize" shape also hides potential mishaps that happened during the installation.

#### Features:

- Quad-outlet plate
- Mounts flush against the wall
- Compatible with any standard keystone jack
- Fits standard gang boxes
- Lifetime warranty