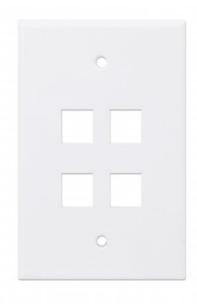

# 4-Outlet Oversized Keystone Wall Plate

Flush Mount, White Part No.: 772549

EAN-13: 0766623772549 | UPC: 766623772549

# An Oversized 4-port Keystone Jack Wall Plate that creates a clean finish for in-wall wiring projects

The Intellinet Network Solutions 4-Outlet Oversized Keystone Wall Plate adds a greater level of professionalism to your network-wiring installation. Once you've successfully wired a standard, single-gang wall box, this faceplate quickly mounts to it, providing a clean, simple design that perfectly fits standard keystone jacks. This flush-mount faceplate offers subtle completeness to the overall look of any room, whether at work or home, to create a polished, well-designed atmosphere that fits your purpose. Its slight "oversize" shape also hides potential mishaps that happened during the installation.

#### Features:

- Quad-outlet plate
- Mounts flush against the wall
- Compatible with any standard keystone jack
- Fits standard gang boxes
- Lifetime warranty