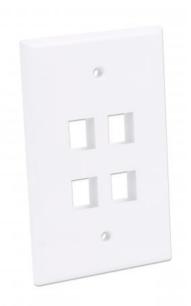

# 4-Outlet Oversized Keystone Wall Plate

Flush Mount, White Part No.: 772549

EAN-13: 0766623772549 | UPC: 766623772549

# An Oversized 4-port Keystone Jack Wall Plate that creates a clean finish for in-wall wiring projects

The Intellinet Network Solutions 4-Outlet Oversized Keystone Wall Plate adds a greater level of professionalism to your network-wiring installation. Once you've successfully wired a standard, single-gang wall box, this faceplate quickly mounts to it, providing a clean, simple design that perfectly fits standard keystone jacks. This flush-mount faceplate offers subtle completeness to the overall look of any room, whether at work or home, to create a polished, well-designed atmosphere that fits your purpose. Its slight "oversize" shape also hides potential mishaps that happened during the installation.

#### Features:

- Quad-outlet plate
- Mounts flush against the wall
- Compatible with any standard keystone jack
- Fits standard gang boxes
- Lifetime warranty