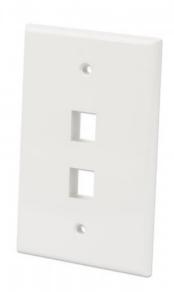

# 2-Outlet Oversized Keystone Wall Plate

Flush Mount, Ivory Part No.: 772570

EAN-13: 0766623772570 | UPC: 766623772570

# An Oversized 2-port Keystone Jack Wall Plate that creates a clean finish for in-wall wiring projects

The Intellinet Network Solutions 2-Outlet Oversized Keystone Wall Plate adds a greater level of professionalism to your network-wiring installation. Once you've successfully wired a standard, single-gang wall box, this faceplate quickly mounts to it, providing a clean, simple design that perfectly fits standard keystone jacks. This flush-mount faceplate offers subtle completeness to the overall look of any room, whether at work or home, to create a polished, well-designed atmosphere that fits your purpose. Its slight "oversize" shape also hides potential mishaps that happened during the installation.

#### Features:

- Double-outlet plate
- Mounts flush against the wall
- Compatible with any standard keystone jack
- Fits standard gang boxes
- Lifetime warranty