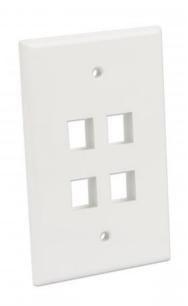

# 4-Outlet Oversized Keystone Wall Plate

Flush Mount, Ivory Part No.: 772594

EAN-13: 0766623772594 | UPC: 766623772594

# An Oversized 4-port Keystone Jack Wall Plate that creates a clean finish for in-wall wiring projects

The Intellinet Network Solutions 4-Outlet Oversized Keystone Wall Plate adds a greater level of professionalism to your network-wiring installation. Once you've successfully wired a standard, single-gang wall box, this faceplate quickly mounts to it, providing a clean, simple design that perfectly fits standard keystone jacks. This flush-mount faceplate offers subtle completeness to the overall look of any room, whether at work or home, to create a polished, well-designed atmosphere that fits your purpose. Its slight "oversize" shape also hides potential mishaps that happened during the installation.

#### Features:

- Quad-outlet plate
- Mounts flush against the wall
- Compatible with any standard keystone jack
- Fits standard gang boxes
- Lifetime warranty