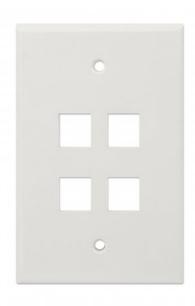

# 4-Outlet Oversized Keystone Wall Plate

Flush Mount, Ivory Part No.: 772594

EAN-13: 0766623772594 | UPC: 766623772594

# An Oversized 4-port Keystone Jack Wall Plate that creates a clean finish for in-wall wiring projects

The Intellinet Network Solutions 4-Outlet Oversized Keystone Wall Plate adds a greater level of professionalism to your network-wiring installation. Once you've successfully wired a standard, single-gang wall box, this faceplate quickly mounts to it, providing a clean, simple design that perfectly fits standard keystone jacks. This flush-mount faceplate offers subtle completeness to the overall look of any room, whether at work or home, to create a polished, well-designed atmosphere that fits your purpose. Its slight "oversize" shape also hides potential mishaps that happened during the installation.

#### Features:

- Quad-outlet plate
- Mounts flush against the wall
- Compatible with any standard keystone jack
- Fits standard gang boxes
- Lifetime warranty