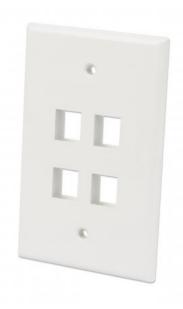

# 4-Outlet Oversized Keystone Wall Plate

Flush Mount, Ivory Part No.: 772594

EAN-13: 0766623772594 | UPC: 766623772594

# An Oversized 4-port Keystone Jack Wall Plate that creates a clean finish for in-wall wiring projects

The Intellinet Network Solutions 4-Outlet Oversized Keystone Wall Plate adds a greater level of professionalism to your network-wiring installation. Once you've successfully wired a standard, single-gang wall box, this faceplate quickly mounts to it, providing a clean, simple design that perfectly fits standard keystone jacks. This flush-mount faceplate offers subtle completeness to the overall look of any room, whether at work or home, to create a polished, well-designed atmosphere that fits your purpose. Its slight "oversize" shape also hides potential mishaps that happened during the installation.

#### Features:

- Quad-outlet plate
- Mounts flush against the wall
- Compatible with any standard keystone jack
- Fits standard gang boxes
- Lifetime warranty