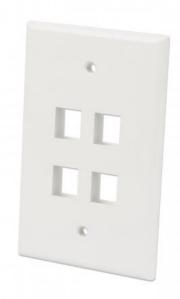

# 4-Outlet Oversized Keystone Wall Plate

Flush Mount, Ivory Part No.: 772594

EAN-13: 0766623772594 | UPC: 766623772594

# An Oversized 4-port Keystone Jack Wall Plate that creates a clean finish for in-wall wiring projects

The Intellinet Network Solutions 4-Outlet Oversized Keystone Wall Plate adds a greater level of professionalism to your network-wiring installation. Once you've successfully wired a standard, single-gang wall box, this faceplate quickly mounts to it, providing a clean, simple design that perfectly fits standard keystone jacks. This flush-mount faceplate offers subtle completeness to the overall look of any room, whether at work or home, to create a polished, well-designed atmosphere that fits your purpose. Its slight "oversize" shape also hides potential mishaps that happened during the installation.

#### Features:

- Quad-outlet plate
- Mounts flush against the wall
- Compatible with any standard keystone jack
- Fits standard gang boxes
- Lifetime warranty