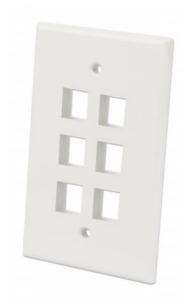

# 6-Outlet Oversized Keystone Wall Plate

Flush Mount, Ivory Part No.: 772600

EAN-13: 0766623772600 | UPC: 766623772600

# An Oversized 6-port Keystone Jack Wall Plate that creates a clean finish for in-wall wiring projects

The Intellinet Network Solutions 6-Outlet Oversized Keystone Wall Plate adds a greater level of professionalism to your network-wiring installation. Once you've successfully wired a standard, single-gang wall box, this faceplate quickly mounts to it, providing a clean, simple design that perfectly fits standard keystone jacks. This flush-mount faceplate offers subtle completeness to the overall look of any room, whether at work or home, to create a polished, well-designed atmosphere that fits your purpose. Its slight "oversize" shape also hides potential mishaps that happened during the installation.

#### Features:

- Six-outlet plate
- Mounts flush against the wall
- Compatible with any standard keystone jack
- Fits standard gang boxes
- Lifetime warranty