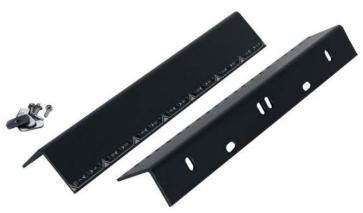

## Tapped 10-32

Mounting rails accept threaded 10-32 screws and feature a printed scale showing rack unit increments to facilitate set-up. The 1U position should be placed at the bottom of the rack to facilitate consistent loading of equipment. Rails are made from sturdy 11-gauge steel and have a black powder epoxy finish.

## **Features**

- For use with Lowell rack series LER, LFR, LGR, LSER, LSGR, LPR, LWBR, LWR
- · Fixed hole positions
- · Black powder epoxy finish
- Made in the USA with 100% certified US steel
- Printed RU increments to aid equipment mounting
- · Includes mounting hardware
- · Sold in pairs