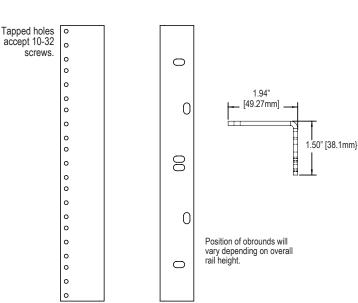

## Tapped 10-32

Mounting rails accept threaded 10-32 screws and feature a printed scale showing rack unit increments to facilitate set-up. The 1U position should be placed at the bottom of the rack to facilitate consistent loading of equipment. Rails are made from sturdy 11-gauge steel and have a black powder epoxy finish.

## A & E Specifications

Additional mounting rails for the rack shall be Lowell Model No.
\_\_\_\_\_\_. The rails shall be fabricated from 11-gauge steel and have a black powder epoxy finish. Each rail shall measure \_\_\_\_ rack units and be tapped on one side to accept threaded 10-32 screws. The rails shall also feature a printed scale showing rack unit increments.