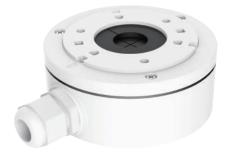

## Junction Box LTB345

Suitable for Mini Turret/Bullet Camera

| Properties   |                                            |
|--------------|--------------------------------------------|
| Parameter    | Junction Box for Mini Turret/Bullet Camera |
| Construction | Aluminum alloy                             |
| Dimension    | Φ100 x 43.2 x 129mm(Φ3.9" x 1.7" x 5.1")   |
| Weight       | 320g(0.7lbs)                               |