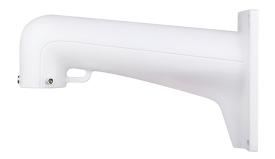

## Wall Mount Bracket In/Outdoor LTB762

Suitable for speed dome wall mounting

| Properties   |                                       |
|--------------|---------------------------------------|
| Parameter    | Wall Mount Bracket In/Outdoor for PTZ |
| Construction | Aluminum alloy                        |
| Dimension    | 97X182X305mm(3.8"×7.2"×12.0")         |
| Weight       | 1050g (2.3lbs)                        |