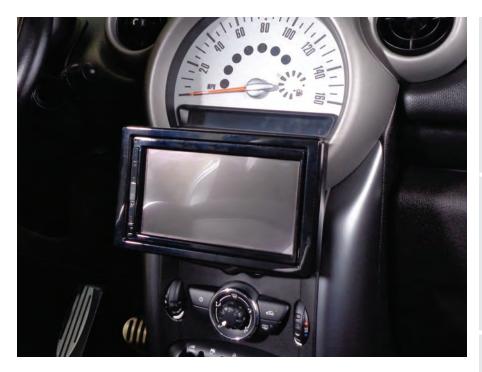

## Mini Countryman & Paceman

2011-2016

(without factory NAV)

Visit <u>MetraOnline.com</u> for more detailed information about the product and up-to-date vehicle specific applications.

Designed specifically for Pioneer modular 6.8" radios like the DMH-C2550NEX and DMH-C2500NEX.

(Refer to the radio manufacturer for current models)

 Blank-out included for factory radio controls removed from upper panel