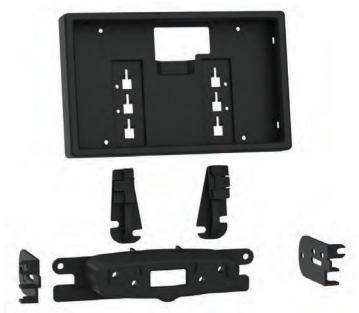

## KIT COMPONENTS

- Assembly mount
- · Radio chassis brackets
- Display brackets
- · Display housing
- Display Trim ring
- Block off panel
- 4mm Allen head Screws (4)