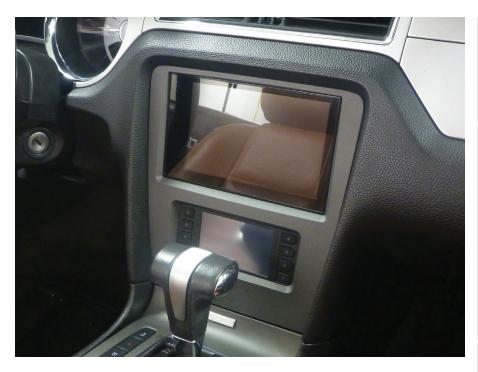

# Ford **Mustang 2010-2014**

Visit MetraOnline.com for more detailed information about the product and

- Designed specifically for the Pioneer DMH-C5500NEX 8-inch radio
- Touchscreen interface for climate, audio interfacing, and personalization features
- Painted charcoal to match the factory finish
- Included interface for climate and steering wheel functions

### KIT COMPONENTS

- Radio trim panel with touchscreen display
- Radio brackets
- Panel clips (4)
- Antenna adapter (not shown)