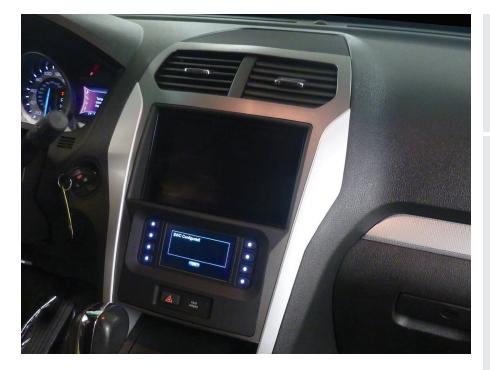

# Ford **Explorer** (with 8-inch touchscreen) 2011-2019

Visit MetraOnline.com for more detailed information about the product and up-to-date vehicle specific applications.

- D
  - Designed specifically for the Pioneer DMH-C5500NEX 8-inch radio
- - Touchscreen interface for climate and personalization features
- D

Painted charcoal to match the factory finish

- Included interface for climate and steering wheel functions
- Integrated hazard switch and passenger airbag indicator