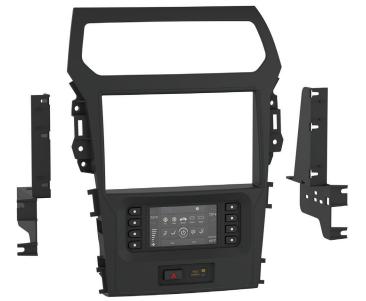

## **KIT COMPONENTS**

- Radio bezel (w/airbag light, hazard switch and touchscreen)
- Radio brackets
- #4 x 1/2" Phillips screws (2)
- Panel clips (2)
- Axxess interface and wiring harness (not shown)
- Antenna adapter (not shown)