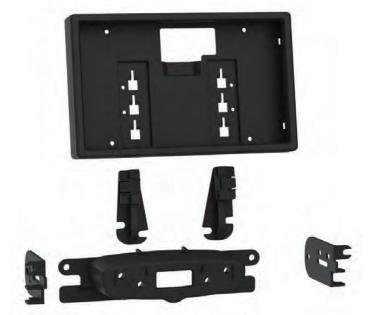

## KIT COMPONENTS

- Assembly mount
- Radio chassis brackets
- Display brackets
- · Display housing
- Display Trim ring
- Block off panel
- 4mm Allen head Screws (4)