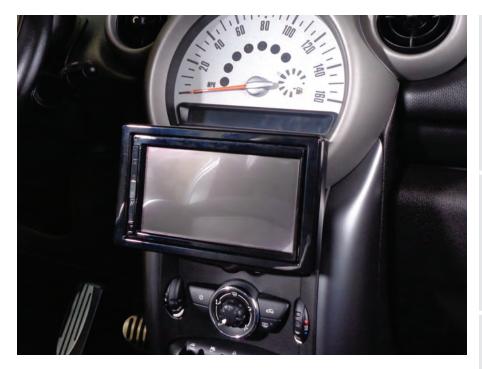

## Mini Countryman & Paceman

2011-2016

(without factory NAV)

Visit <u>MetraOnline.com</u> for more detailed information about the product and up-to-date vehicle specific applications.

M Desig

Designed specifically for the Pioneer 8" modular radio DMH-C5500NEX.

(Refer to the radio manufacturer for current models)

 Blank-out included for factory radio controls removed from upper panel