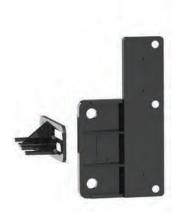

## **KIT COMPONENTS**

- Radio screen brackets
- Radio chassis brackets

**WIRING & ANTENNA CONNECTIONS** 

(sold separately)

- Wiring Harness: 70-1765 non-amplified
- See metra-online.com or axxessinterfaces.com for audio and SWC interface options
- Antenna Adapter: 40-LX11