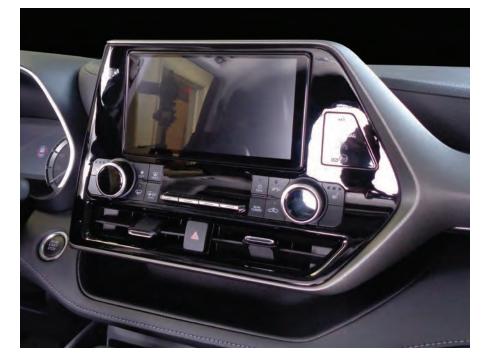

## Toyota Highlander 2020

(Without factory 12.3 inch screen)

Visit MetraOnline.com for more detailed information about the product and up-to-date vehicle specific applications.

Specifically designed for Pioneer 9" modular radios †

## **KIT COMPONENTS**

- Radio screen brackets
- Radio chassis brackets

**WIRING & ANTENNA CONNECTIONS** 

(sold separately)

- Wiring Harness: 70-1765 non-amplified
- See metra-online.com or axxessinterfaces.com for audio and SWC interface options
- Antenna Adapter: 40-LX11