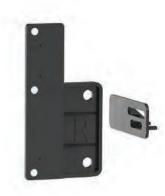

## **KIT COMPONENTS**

- Radio screen brackets
- Radio chassis brackets

**WIRING & ANTENNA CONNECTIONS** 

(sold separately)

- Wiring Harness: 70-1765 non-amplified
- See metra-online.com or axxessinterfaces.com for audio and SWC interface options
- Antenna Adapter: 40-LX11