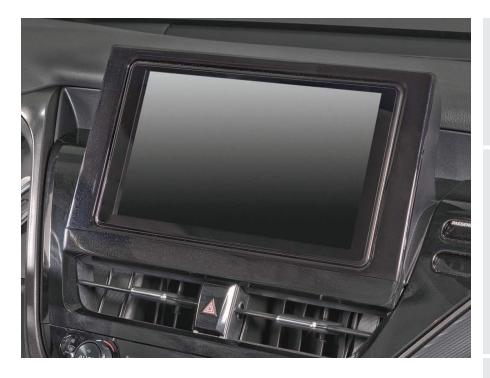

# Toyota **Camry**

Visit <u>MetraOnline.com</u> for more detailed information about the product and up-to-date vehicle specific applications.

Designed for the Pioneer Modular radio

Painted high-gloss black

• Designed for Pioneer modular radios with the 9" screen

**Note** – see manufacturer for current models.