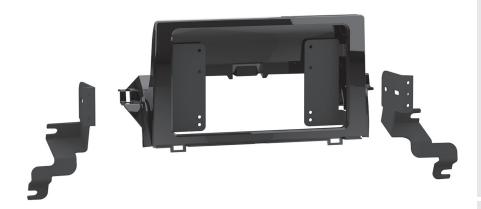

#### KIT COMPONENTS

- Radio housing back panel
- Pioneer chassis brackets
- Pioneer screen brackets
- Factory 9" screen trim panel
- Factory 7" screen trim panel
- Panel clip mounts
- (8) #8 x 3/8" Phillips screws
- (4) #4 x 3/8" Phillips screws

### HARDWARE INCLUDED