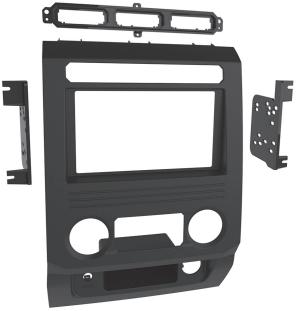

## Ford **F250/350/450/550 XL**

(without CD player)

2017-up\*

Visit MetraOnline.com for up-to-date vehicle specific applications.

ISO DDIN radio provision

Painted scratch-resistant matte black

This kit provides the ability to install an ISO DDIN aftermarket radio. Use with vehicles without a CD player. Scratch-resistant matte black paint matches the factory color and appearance.

## **KIT COMPONENTS**

- Radio trim panel
- Radio brackets
- Switch trim panel
- (4) #8 x 3/8" Phillips screws
- (4) #6 x 3/8" Phillips screws
- (6) Panel clips