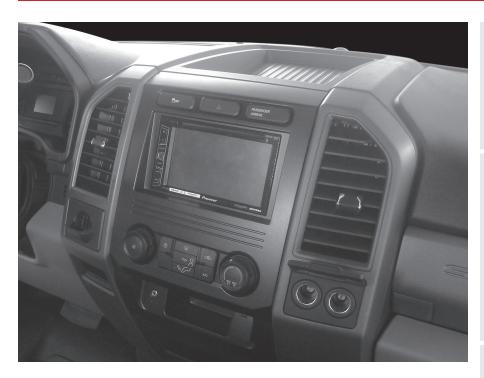

## Ford **F250/350/450/550 XL**

(without CD player)

2017-up\*

Visit MetraOnline.com for up-to-date vehicle specific applications.

ISO DDIN radio provision

Painted scratch-resistant matte black

This kit provides the ability to install an ISO DDIN aftermarket radio. Use with vehicles without a CD player. Scratch-resistant matte black paint matches the factory color and appearance.