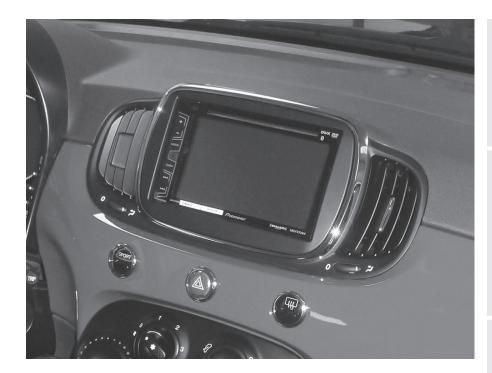

## Fiat 500 2016-up\*

\*Visit MetraOnline.com for up-to-date vehicle specific applications.

Ρ

ISO DDIN radio provision

Painted scratch-resistant matte black

This kit provides the ability to install an ISD DDIN aftermarket radio. The radio trim panel is painted scratch-resistant matte black.