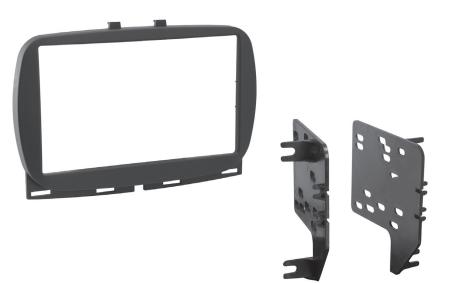

## Fiat 500 2016-up\*

\*Visit MetraOnline.com for up-to-date vehicle specific applications.

Ρ

ISO DDIN radio provision

Painted scratch-resistant matte black

This kit provides the ability to install an ISD DDIN aftermarket radio. The radio trim panel is painted scratch-resistant matte black.

## **KIT COMPONENTS**

- Radio trim panel
- Radio brackets
- (4) #8 x 3/8" Phillips screws