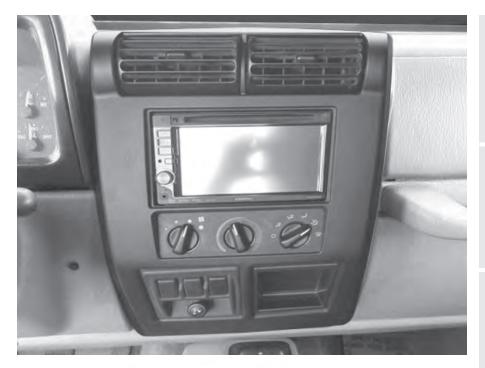

## Jeep **Wrangler 1997-2002**

D

ISO DDIN radio provision

This kit provides the ability to install an ISO DDIN aftermarket radio. The kit includes a complete center dash panel for a factory look.