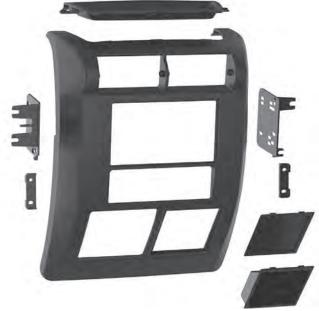

## KIT COMPONENTS

- Radio/climate control panel
- · Radio brackets
- Tray
- Storage pocket
- Dummy panel
- Climate control spacers
- (6) #8 x 3/8" Pan-head Phillips screws
- (4) #8 x 5/8" Pan-head Phillips screws
- (3) #8 x 1/2" Truss-head Phillips screws