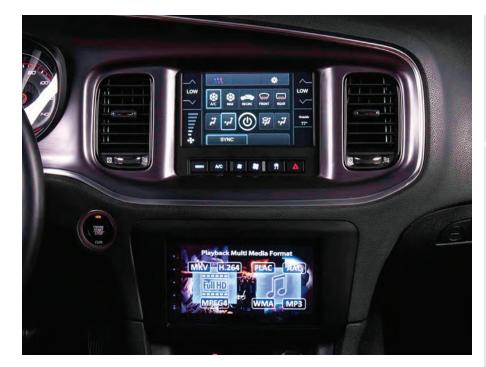

## Dodge Charger 2015-Up

Visit <u>MetraOnline.com</u> for more detailed information about the product and up-to-date vehicle specific applications.

Ρ

ISO DDIN radio provision

- Painted matte black
- 7-inch touchscreen display for climate and personalization features
- Includes Axxess interface for climate and steering wheel functions
- Provides accessory power (12-volt 10-amp)
- Retains R.A.P. (retained accessory power)
- Provides NAV outputs (parking brake, reverse, speed sense)
- Retains audio controls on the steering wheel
- Retains safety chimes
- Retains the factory backup camera
- Retains the factory AUX-IN jack
- Retains balance and fade\*\* Non-amplified models only.
- USB retention (with replacement parts included)
- Micro-B USB updatable