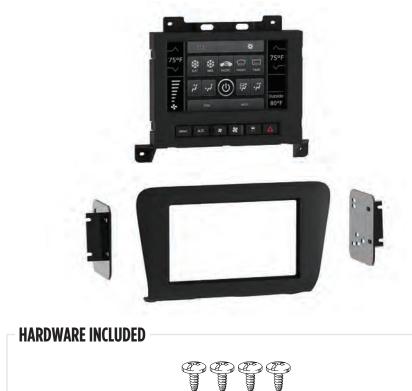

## **KIT COMPONENTS**

- Radio trim panel
- Radio brackets
- 7" touchscreen and button panel
- Phillips screws for radio to dash (4)
- Harnessing (not shown)
- USB replacement panel (not shown)