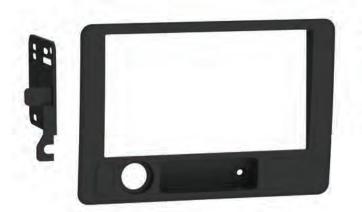

## KIT COMPONENTS

- Radio trim panel
- · Radio brackets
- Cut template (not shown)
- Screw cover
- Phillips screws (2)