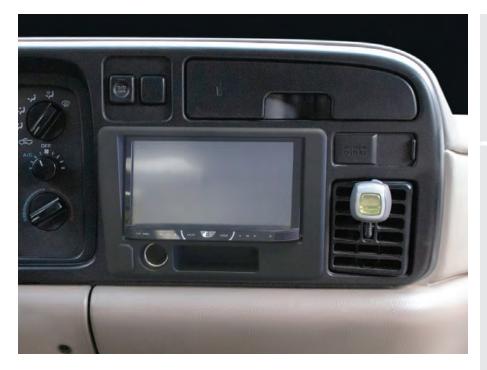

## Dodge **Ram 1994-1997**

Visit <u>MetraOnline.com</u> for more detailed information about the product and up-to-date vehicle specific applications.

ISO DDIN radio provision\*

Painted scratch resistant matte black

- \* This kit can only be used with shallow mount radios, or radios which have an an "L" shaped chassis design, with the radio chassis at the top of the screen, like Sony models XAV-AX100, XAV-AX1000, XAV-AX200, XAV-A500, and XAV-V10BT †
- † Refer to the radio manufacturer for current models