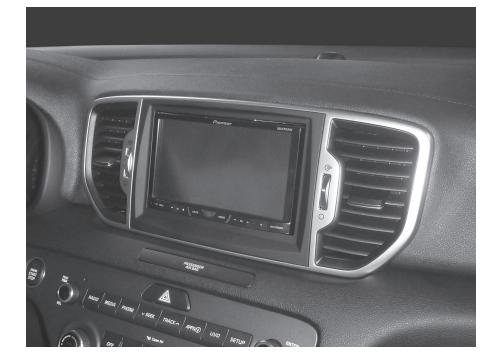

## Kia Sportage LX 2017-2019\*

(with base radio<sup>+</sup>) \*Visit MetraOnline.com for up-to-date vehicle specific applications. <sup>+</sup> Base radio is an non-touchscreen radio

ISO DDIN radio provision

Ρ

Painted scratch resistant matte black

This kit provides the ability to install an ISO DDIN aftermarket radio. Use with vehicles equipped with 5" screen. Painted scratch resistant matte black to match the original dash appearance.