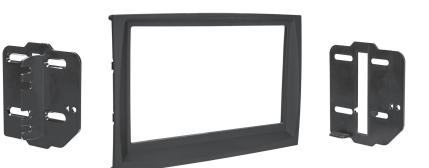

Ρ

Painted scratch resistant matte black

This kit provides the ability to install an ISO DDIN aftermarket radio. Use with vehicles equipped with 5" screen. Painted scratch resistant matte black to match the original dash appearance.

## **KIT COMPONENTS**

- Radio trim panel
- Radio brackets