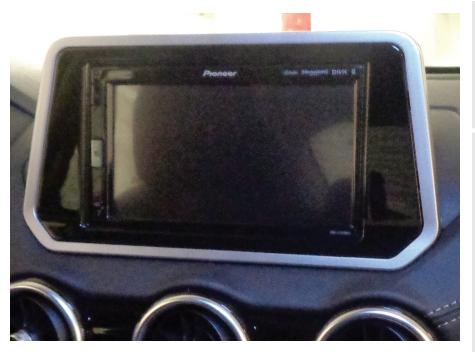

## Nissan Sentra 2020-Up

Visit MetraOnline.com for more detailed information about the product and up-to-date vehicle specific applications.

- ISO DDIN radio provision †
- Pioneer modular DDIN radio provision †
- Painted with a gloss black face, silver trim, and a textured housing.
- † This kit can only be used with an ISO DDIN radio with an "L" shaped chassis design, with the radio chassis at the bottom of the screen. As of this writing, only the Alpine INE-W967HD (discontinued, replaced by INE-W977HD), iLX-107, and iLX-207 have this design. Also, The Pioneer modular radios, DMH-C2550NEX and DMH-C2500NEX, can also be used with the included adapter brackets.