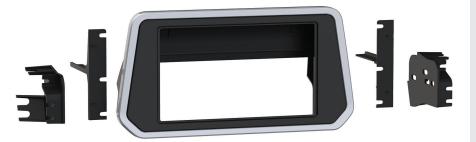

## KIT COMPONENTS

- Radio housing (front)
- Radio housing (rear)
- Radio trim panel
- · Radio brackets
- Pioneer adapter brackets
- #4 x 3/8" Phillips screws (4)
- #6 x 3/8" Phillips screws (4)
- Panel clips (3)