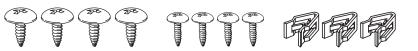

ack face, silver trim, and a textured housing.
- † This kit can only be used with an ISO DDIN radio with an "L" shaped chassis design, with the radio chassis at the bottom of the screen. As of this writing, only the Alpine INE-W967HD (discontinued, replaced by INE-W977HD), iLX-107, and iLX-207 have this design. Also, The Pioneer modular radios, DMH-C2550NEX and DMH-C2500NEX, can also be used with the included adapter brackets.



## KIT COMPONENTS

- Radio housing (front)
- Radio housing (rear)
- Radio trim panel
- · Radio brackets
- Pioneer adapter brackets
- #4 x 3/8" Phillips screws (4)
- #6 x 3/8" Phillips screws (4)
- Panel clips (3)

## WIRING & ANTENNA CONNECTIONS

(sold separately)

- Wiring Harness: 70-7552
- Antenna Adapter: 40-NI12

**SALES** 800-221-0932

## HARDWARE INCLUDED