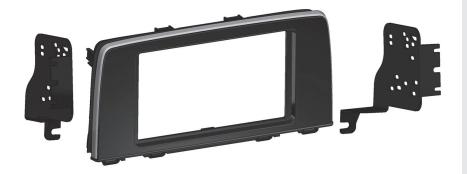

# Honda CR-V LX trim

2017-2022

Visit MetraOnline.com for more detailed information about the product and up-to-date vehicle specific applications.

ISO DDIN radio provision

Radio trim panel is painted high-gloss black and silver

### **KIT COMPONENTS**

- Radio trim panel
- Radio brackets
- (4) White panel clips
- (2) Black metal panel clips
- (4) #8 x 3/8" Phillips screws