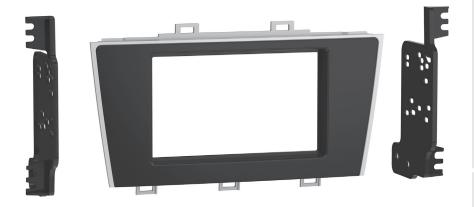

## Subaru **Legacy/Outback** 2018-2019

(all except 2.5i) \*Visit MetraOnline.com for up-to-date vehicle specific applications.

ISO DDIN radio provision

Painted black with silver trim

This kit provides the ability to install an ISO DDIN aftermarket radio. The trim panel is painted black with silver trim to match the original dash appearance.

## KIT COMPONENTS

- Radio trim panel
- · Radio brackets
- (4) Panel clips