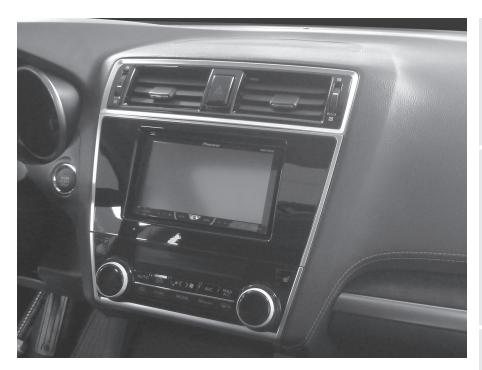

## Subaru **Legacy/Outback** 2018-2019

(all except 2.5i) \*Visit MetraOnline.com for up-to-date vehicle specific applications.

ISO DDIN radio provision

Painted black with silver trim

This kit provides the ability to install an ISO DDIN aftermarket radio. The trim panel is painted black with silver trim to match the original dash appearance.