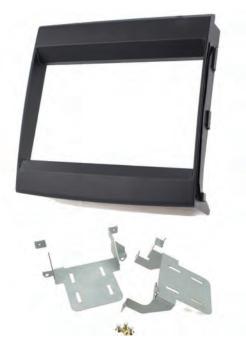

#### HARDWARE INCLUDED

### **KIT COMPONENTS**

- Radio bezel
- Radio brackets
- ISO DDIN trim ring
- Phillips machine-thread screws (4)
- Phillips standard-thread screws (4)
- Axxess interface (not shown)
- Axxess SWC interface (not shown)