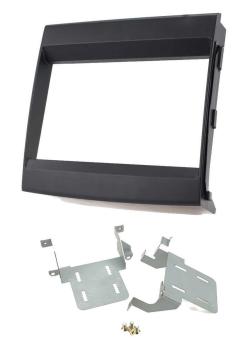

ISO DDIN radio provision

Painted matte black

Includes an Axxess interface for retaining CAN data information, fiber-optic MOST-25® amp and steering wheel control functionality

- Radio bezel
- Radio brackets
- ISO DDIN trim ring
- Phillips machine-thread screws (4)
- Phillips standard-thread screws (4)
- Axxess interface (not shown)
- Axxess MOST-25® interface (not shown)
- Axxess SWC interface (not shown)