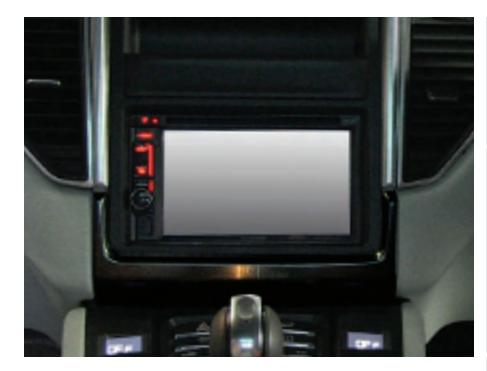

## Porsche **Macan** (95B) **2015–2016**

(Non amplified vehicles)

Visit <u>MetraOnline.com</u> for more detailed information about the product and up-to-date vehicle specific applications.

ISO DDIN radio provision

- Painted matte black
- ISO DDIN radio provision
- Includes an Axxess interface for retaining CAN data information
- Includes an Axxess interface for retaining steering wheel control functionality