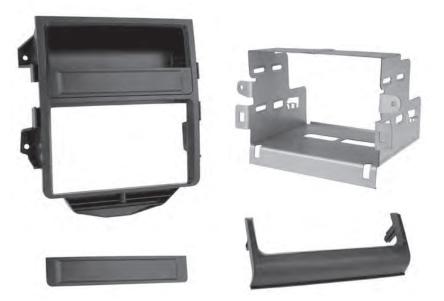

## **KIT COMPONENTS**

- Radio bezel (with storage)
- Storage trim
- Radio housing
- Trim bezel
- Radio screws (8)
- Panel clips (4)
- Axxess interface (not shown)
- Axxess SWC interface (not shown)