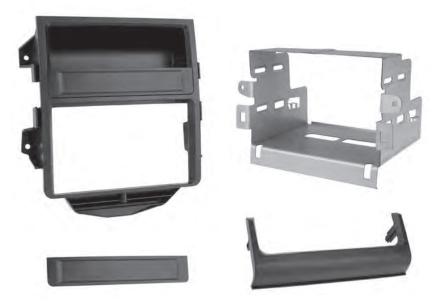

## **KIT COMPONENTS**

- Radio bezel (with storage)
- Storage trim
- Radio housing
- Trim bezel
- Radio screws (8)
- Panel clips (4)
- Axxess interface (not shown)
- Axxess SWC interface (not shown)