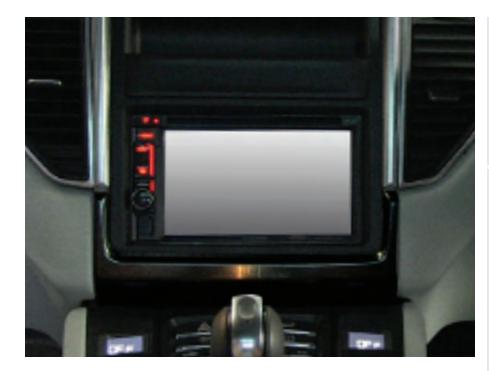

## Porsche **Macan** (95B)<sup>†</sup> 2015-2016

(For amplified vehicles, with OEM parking sensors and graphics on vehicle screen)

Visit <u>MetraOnline.com</u> for more detailed information about the product and up-to-date vehicle specific applications.

ISO DDIN radio provision

P

Painted matte black

- ISO DDIN radio provision
- Includes an Axxess interface for retaining CAN data information
- Includes an Axxess interface for retaining the fiber-optic MOST-25® amplifier
- Includes an Axxess interface for retaining steering wheel control functionality
  <sup>†</sup> With fiber optic MOST-25<sup>®</sup> amp