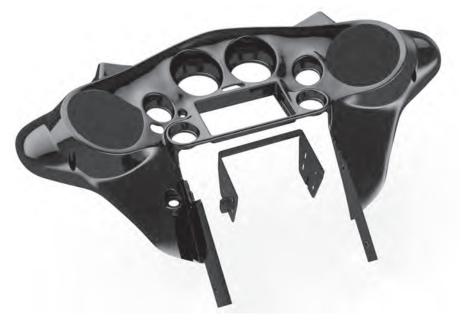

## Harley Davidson FLH

(batwing fairing)

1998-2013

ISO DDIN radio provision

Painted high-gloss black

This kit provides the ability to install an ISO DDIN aftermarket radio. Inner fairing panel is painted high-gloss black. Stainless steel hardware included.

## **KIT COMPONENTS**

- Inner fairing
- Radio bracket with spacers
- Speaker grilles
- Speaker rings
- (8) #8 x 5/8" Phillips screws
- (8) #8-32 machine screws
- (8) #8-32 nuts
- (8) #8 washers