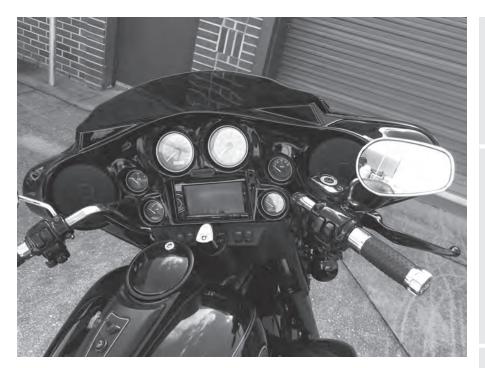

## Harley Davidson FLH

(batwing fairing)

1998-2013

ISO DDIN radio provision

Painted high-gloss black

This kit provides the ability to install an ISO DDIN aftermarket radio. Inner fairing panel is painted high-gloss black. Stainless steel hardware included.

**Note:** Intended for use with 6.5" or 6.75" aftermarket speakers