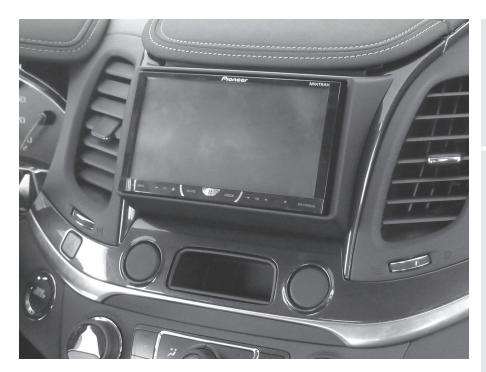

## Chevrolet Impala 2014-2020

\*Visit MetraOnline.com for up-to-date vehicle specific applications

S ISO DIN radio provision with pocket

Painted matte black

This kit provides the ability to install an ISO DIN radio with pocket, as well an ISO DDIN radio replacement. Use with vehicles equipped with factory navigation. Painted matte black to match the original dash appearance.