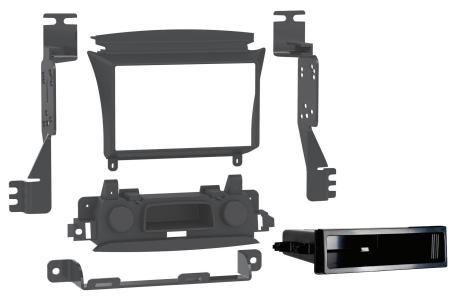

## KIT COMPONENTS

- Radio trim panel
- · Radio filler plate
- Radio brackets
- Pocket
- Lower bracket
- (8) #8 x 3/8" Phillips screws
- (2) Panel clips
- Felt tape (not shown)