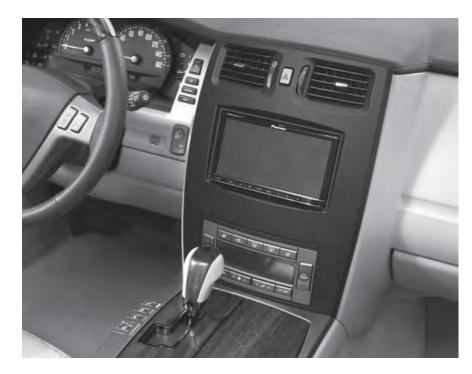

# Cadillac **XLR 2004–2009**

- ISO DDIN radio provision
- **S** ISO DIN radio provision with pocket
- Ρ
- Painted matte black

This kit provides the ability to install an ISO DIN radio with pocket, as well an ISO DDIN aftermarket radio. The complete center dash panel is painted matte black for a factory look.