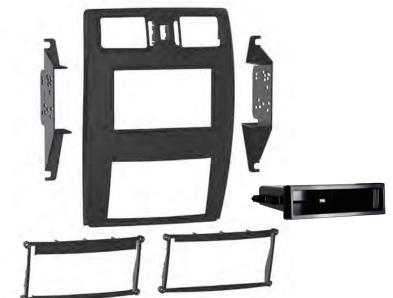

#### **KIT COMPONENTS**

- Radio/climate control panel
- Radio brackets
- Climate control panel A (04-05)
- Climate control panel B (06-09)
- Pocket
- (12) #8 x 3/8" Phillips screws
- (6) Panel clips