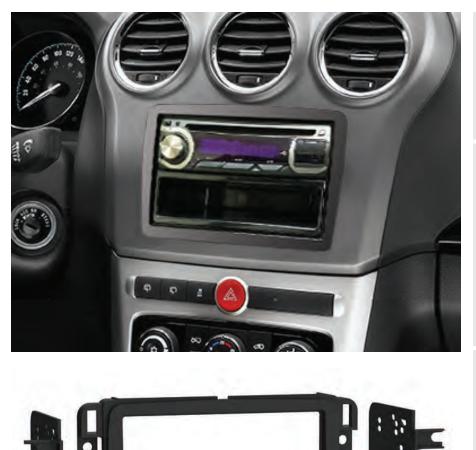

## Chevrolet Captiva Sport 2014-2015

(with factory navigation)

Visit <u>MetraOnline.com</u> for more detailed information about the product and up-to-date vehicle specific applications.

Ρ

ISO DIN radio provision with pocket

Painted scratch resistant matte black to match the factory finish

## **KIT COMPONENTS**

- Radio bezel
- Radio brackets
- Pocket
- #8 x 3/8" Phillips screws (4)